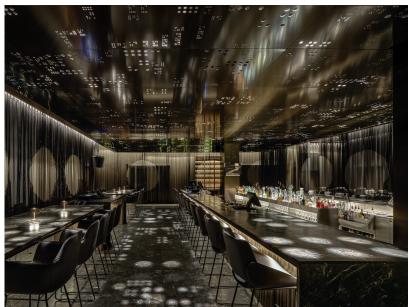

## MOSH Bar & Dinner, Bucharest

PHOTOGRAPHER Paul Ott

**ARCHITECT**Innocad Architecture

LIGHTING DESIGN Innocad Architecture

**LOCATION** Rumania

## **Used products**

PABLO basic / focus

SASSO 60 round recessed 1 lamp

**ARCHITECT**Innocad Architecture

LIGHTING DESIGN Innocad Architecture

**LOCATION** Rumania