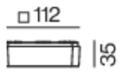

## **Product drawing**

et black | RAL 9005

Electrical DALI-2 constant current 850 mA

Physical length 112 mm | width 112 mm | height 35 mm

<sup>1</sup>RAL code

Installation instructions

['005-2611038'] The technical data represent rated values for an ambient temperature of 25°C. The data values for the luminous flux are initially subject to a tolerance of +/- 10%, those for the electrical connected load are initially subject to a tolerance of +/- 10%, and those for the colour temperature are initially subject to a tolerance of +/- 10%, and those for the colour temperature are initially subject to a tolerance of +/- 10%. No liability is assumed for typographical or printing errors. The general terms and conditions of XAL GmbH apply. © XAL GmbH · Auer-Welsbach-Gasse 36 · 8055 Graz · Austria · www.xal.com