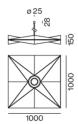

## **Product drawing**

## **Physical**

 $\frac{\text{length 1000 mm }|\text{ width 1000 mm }|\text{ height 150 mm}}{3.7\text{ kg}}$ 

Acoustic element made of high quality, self-supporting, at least 50% recycled PET felt with sound absorbing properties; in different moldings; constructed of two layers; choice of square, round or octagonal design; suitable for single or group installation; high quality visual and tactile surface; acoustically effective cavities; large sound absorbing surface; absorption of direct sound and sound reflected from the ceiling; this creates high acoustic performance; pendant fitting with MITA circle 240 acoustic suspended (LUMINAIRE or BLIND SUSPENSION)