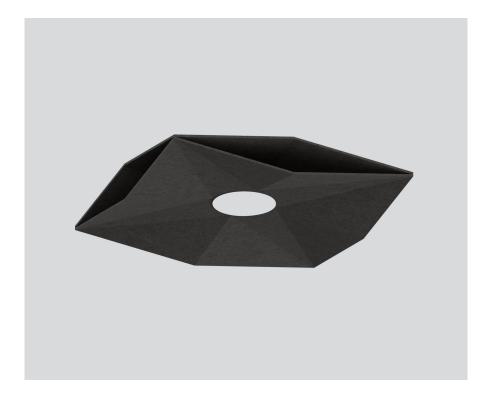

## General

anthracite

fire resistance class: B-s1, d0

PET felt (made of at least 50% post-consumer recycled material)

## **Physical**

 $\frac{\text{length 1000 mm }|\text{ width 1000 mm }|\text{ height 150 mm}}{3.7\text{ kg}}$ 

Acoustic element made of high quality, self-supporting, at least 50% recycled PET felt with sound absorbing properties; in different moldings; constructed of two layers; choice of square, round or octagonal design; suitable for single or group installation; high quality visual and tactile surface; acoustically effective cavities; large sound absorbing surface; absorption of direct sound and sound reflected from the ceiling; this creates high acoustic performance; pendant fitting with MITA circle 240 acoustic suspended (LUMINAIRE or BLIND SUSPENSION)