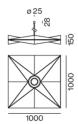

## **Physical**

 $\frac{\text{length 1000 mm }|\text{ width 1000 mm }|\text{ height 150 mm}}{3.7\,\text{kg}}$ 

Acoustic element made of high quality, self-supporting, at least 50% recycled PET felt with sound absorbing properties; in different moldings; constructed of two layers; choice of square, round or octagonal design; suitable for single or group installation; high quality visual and tactile surface; acoustically effective cavities; large sound absorbing surface; absorption of direct sound and sound reflected from the ceiling; this creates high acoustic performance; pendant fitting with MITA circle 240 acoustic suspended (LUMINAIRE or BLIND SUSPENSION)

## **Product drawing**