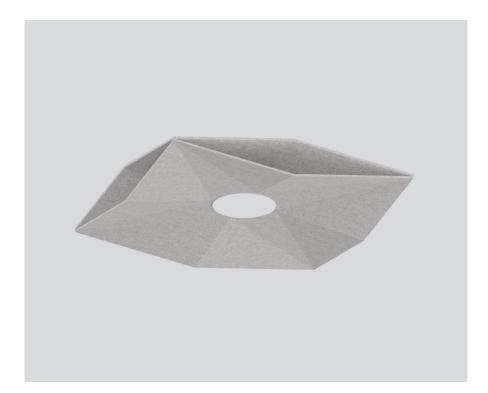

## General

marble grey

fire resistance class: B-s1, d0

PET felt (made of at least 50% post-consumer recycled material)

## **Physical**

 $\frac{\text{length 1000 mm }|\text{ width 1000 mm }|\text{ height 150 mm}}{3.7\,\text{kg}}$ 

Acoustic element made of high quality, self-supporting, at least 50% recycled PET felt with sound absorbing properties; in different moldings; constructed of two layers; choice of square, round or octagonal design; suitable for single or group installation; high quality visual and tactile surface; acoustically effective cavities; large sound absorbing surface; absorption of direct sound and sound reflected from the ceiling; this creates high acoustic performance; pendant fitting with MITA circle 240 acoustic suspended (LUMINAIRE or BLIND SUSPENSION)