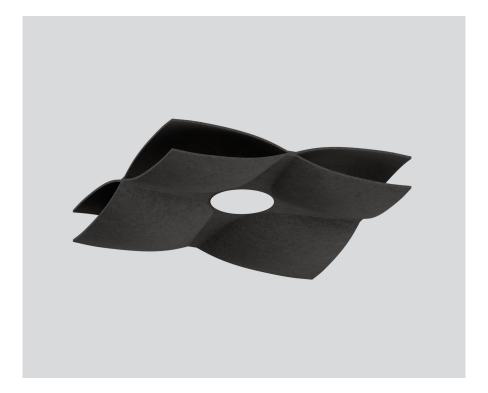

## **Physical**

length 1000 mm | width 1000 mm | height 154 mm 3.8 kg

 $A coustic element \ made \ of \ high \ quality, self-supporting, at \ least \ 50\% \ recycled \ PET \ felt \ with \ sound \ absorbing$ properties; in different moldings; constructed of two layers; choice of square, round or octagonal design; suitable for single or group installation; high quality visual and tactile surface; acoustically effective cavities; large sound absorbing surface; absorption of direct sound and sound reflected from the ceiling; this creates high acoustic performance; pendant fitting with MITA circle 240 acoustic suspended (LUMINAIRE or BLIND SUSPENSION)