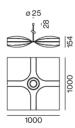

## **Physical**

length 1000 mm | width 1000 mm | height 154 mm 3.8 kg

 $A coustic element \ made \ of \ high \ quality, self-supporting, at \ least \ 50\% \ recycled \ PET \ felt \ with \ sound \ absorbing$ properties; in different moldings; constructed of two layers; choice of square, round or octagonal design; suitable for single or group installation; high quality visual and tactile surface; acoustically effective cavities; large sound absorbing surface; absorption of direct sound and sound reflected from the ceiling; this creates high acoustic performance; pendant fitting with MITA circle 240 acoustic suspended (LUMINAIRE or BLIND SUSPENSION)

## **Product drawing**