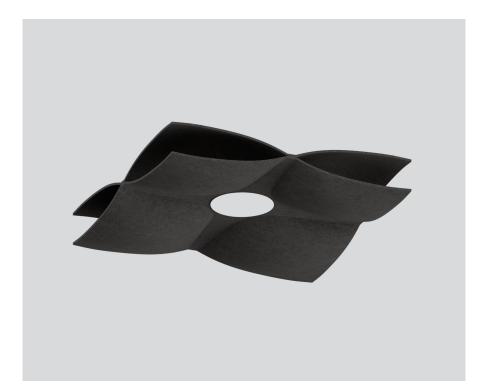

## General

anthracite

fire resistance class: B-s1, d0

PET felt (made of at least 50% post-consumer recycled material)

## **Physical**

length 1000 mm | width 1000 mm | height 154 mm 3.8 kg

Acoustic element made of high quality, self-supporting, at least 50% recycled PET felt with sound absorbing properties; in different moldings; constructed of two layers; choice of square, round or octagonal design; suitable for single or group installation; high quality visual and tactile surface; acoustically effective cavities; large sound absorbing surface; absorption of direct sound and sound reflected from the ceiling; this creates high acoustic performance; pendant fitting with MITA circle 240 acoustic suspended (LUMINAIRE or BLIND SUSPENSION)