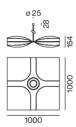

## **Physical**

length 1000 mm | width 1000 mm | height 154 mm 3.8 kg

Acoustic element made of high quality, self-supporting, at least 50% recycled PET felt with sound absorbing properties; in different moldings; constructed of two layers; choice of square, round or octagonal design; suitable for single or group installation; high quality visual and tactile surface; acoustically effective cavities; large sound absorbing surface; absorption of direct sound and sound reflected from the ceiling; this creates high acoustic performance; pendant fitting with MITA circle 240 acoustic suspended (LUMINAIRE or BLIND SUSPENSION)

## **Product drawing**