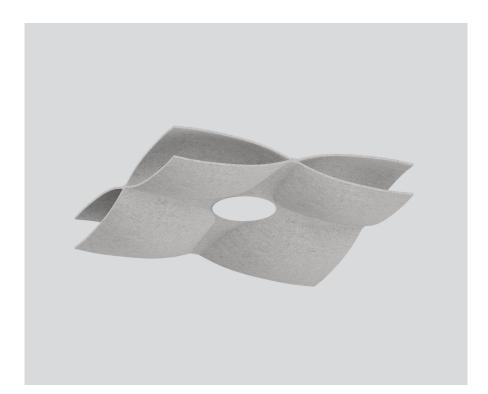

## **Physical**

length 1000 mm | width 1000 mm | height 154 mm 3.8 kg

Acoustic element made of high quality, self-supporting, at least 50% recycled PET felt with sound absorbing properties; in different moldings; constructed of two layers; choice of square, round or octagonal design; suitable for single or group installation; high quality visual and tactile surface; acoustically effective cavities; large sound absorbing surface; absorption of direct sound and sound reflected from the ceiling; this creates high acoustic performance; pendant fitting with MITA circle 240 acoustic suspended (LUMINAIRE or BLIND SUSPENSION)