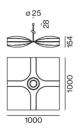

|--|
| Notes |  |  |



## General

marble grey

fire resistance class: B-s1, d0

PET felt (made of at least 50% post-consumer recycled material)

## **Physical**

length 1000 mm | width 1000 mm | height 154 mm 3.8 kg

Acoustic element made of high quality, self-supporting, at least 50% recycled PET felt with sound absorbing properties; in different moldings; constructed of two layers; choice of square, round or octagonal design; suitable for single or group installation; high quality visual and tactile surface; acoustically effective cavities; large sound absorbing surface; absorption of direct sound and sound reflected from the ceiling; this creates high acoustic performance; pendant fitting with MITA circle 240 acoustic suspended (LUMINAIRE or BLIND SUSPENSION)

## **Product drawing**