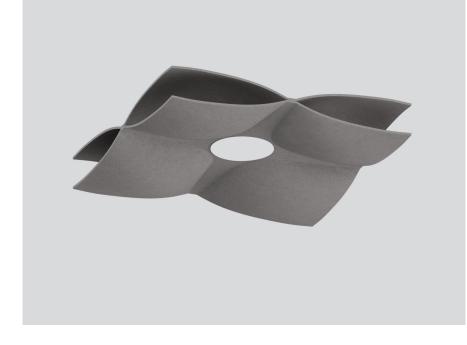

## Physical

length 1000 mm | width 1000 mm | height 154 mm 3.8 kg

Acoustic element made of high quality, self-supporting, at least 50% recycled PET felt with sound absorbing properties; in different moldings; constructed of two layers; choice of square, round or octagonal design; suitable for single or group installation; high quality visual and tactile surface; acoustically effective cavities; large sound absorbing surface; absorption of direct sound and sound reflected from the ceiling; this creates high acoustic performance; pendant fitting with MITA circle 240 acoustic suspended (LUMINAIRE or BLIND SUSPENSION)