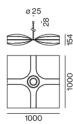

## Physical

length 1000 mm | width 1000 mm | height 154 mm 3.8 kg

Acoustic element made of high quality, self-supporting, at least 50% recycled PET felt with sound absorbing properties; in different moldings; constructed of two layers; choice of square, round or octagonal design; suitable for single or group installation; high quality visual and tactile surface; acoustically effective cavities; large sound absorbing surface; absorption of direct sound and sound reflected from the ceiling; this creates high acoustic performance; pendant fitting with MITA circle 240 acoustic suspended (LUMINAIRE or BLIND SUSPENSION)

## **Product drawing**