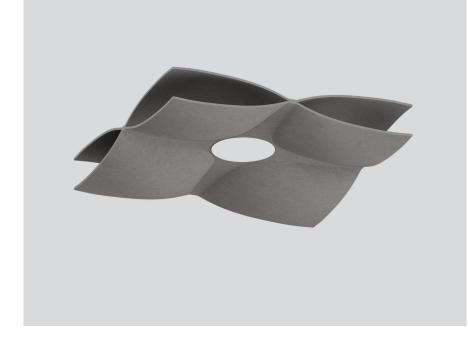

## Physical

length 1000 mm | width 1000 mm | height 154 mm 3.8 kg

Acoustic element made of high quality, self-supporting, at least 50% recycled PET felt with sound absorbing properties; in different moldings; constructed of two layers; choice of square, round or octagonal design; suitable for single or group installation; high quality visual and tactile surface; acoustically effective cavities; large sound absorbing surface; absorption of direct sound and sound reflected from the ceiling; this creates high acoustic performance; pendant fitting with MITA circle 240 acoustic suspended (LUMINAIRE or BLIND SUSPENSION)