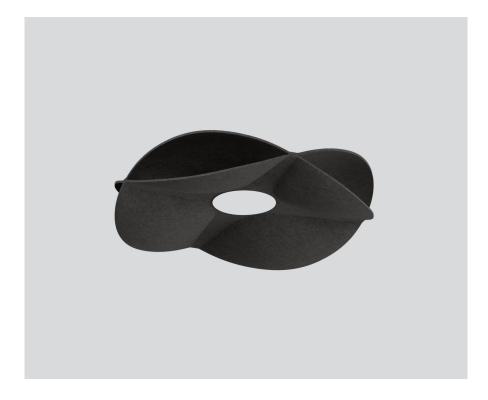

## **Physical**

diameter 1000 mm | height 154 mm

3.5 kg

Acoustic element made of high quality, self-supporting, at least 50% recycled PET felt with sound absorbing properties; in different moldings; constructed of two layers; choice of square, round or octagonal design; suitable for single or group installation; high quality visual and tactile surface; acoustically effective cavities; large sound absorbing surface; absorption of direct sound and sound reflected from the ceiling; this creates high acoustic performance; pendant fitting with MITA circle 240 acoustic suspended (LUMINAIRE or BLIND SUSPENSION)