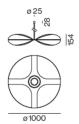

## **Physical**

diameter 1000 mm | height 154 mm

3.5 kg

Acoustic element made of high quality, self-supporting, at least 50% recycled PET felt with sound absorbing properties; in different moldings; constructed of two layers; choice of square, round or octagonal design; suitable for single or group installation; high quality visual and tactile surface; acoustically effective cavities; large sound absorbing surface; absorption of direct sound and sound reflected from the ceiling; this creates high acoustic performance; pendant fitting with MITA circle 240 acoustic suspended (LUMINAIRE or BLIND SUSPENSION)

## **Product drawing**