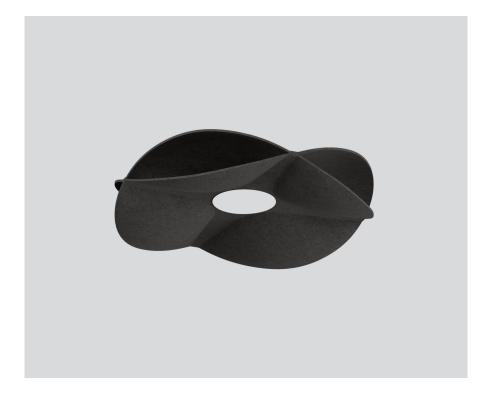

## General

anthracite

fire resistance class: B-s1, d0

PET felt (made of at least 50% post-consumer recycled material)

## **Physical**

diameter 1000 mm | height 154 mm

3.5 kg

Acoustic element made of high quality, self-supporting, at least 50% recycled PET felt with sound absorbing properties; in different moldings; constructed of two layers; choice of square, round or octagonal design; suitable for single or group installation; high quality visual and tactile surface; acoustically effective cavities; large sound absorbing surface; absorption of direct sound and sound reflected from the ceiling; this creates high acoustic performance; pendant fitting with MITA circle 240 acoustic suspended (LUMINAIRE or BLIND SUSPENSION)