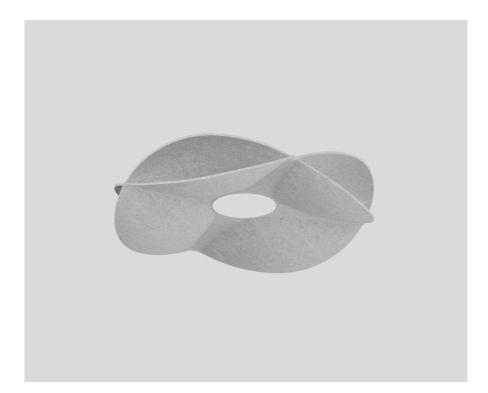

## General

marble grey

fire resistance class: B-s1, d0

PET felt (made of at least 50% post-consumer recycled material)

## **Physical**

diameter 1000 mm | height 154 mm

3.5 kg

Acoustic element made of high quality, self-supporting, at least 50% recycled PET felt with sound absorbing properties; in different moldings; constructed of two layers; choice of square, round or octagonal design; suitable for single or group installation; high quality visual and tactile surface; acoustically effective cavities; large sound absorbing surface; absorption of direct sound and sound reflected from the ceiling; this creates high acoustic performance; pendant fitting with MITA circle 240 acoustic suspended (LUMINAIRE or BLIND SUSPENSION)