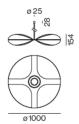

## **Product drawing**

## **Physical**

diameter 1000 mm | height 154 mm

3.5 kg

Acoustic element made of high quality, self-supporting, at least 50% recycled PET felt with sound absorbing properties; in different moldings; constructed of two layers; choice of square, round or octagonal design; suitable for single or group installation; high quality visual and tactile surface; acoustically effective cavities; large sound absorbing surface; absorption of direct sound and sound reflected from the ceiling; this creates high acoustic performance; pendant fitting with MITA circle 240 acoustic suspended (LUMINAIRE or BLIND SUSPENSION)