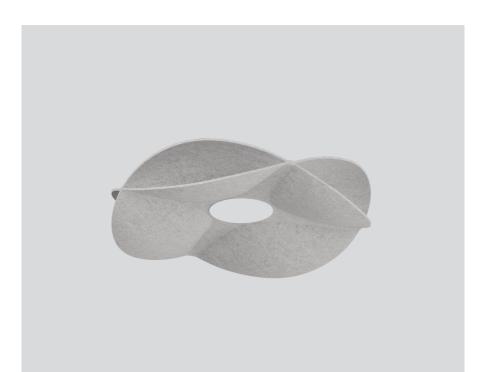

## General

marble grey

fire resistance class: B-s1, d0

PET felt (made of at least 50% post-consumer recycled material)

## **Physical**

diameter 1000 mm | height 154 mm

3.5 kg

 $A coustic element \ made \ of \ high \ quality, self-supporting, at \ least \ 50\% \ recycled \ PET \ felt \ with \ sound \ absorbing$ properties; in different moldings; constructed of two layers; choice of square, round or octagonal design; suitable for single or group installation; high quality visual and tactile surface; acoustically effective cavities; large sound absorbing surface; absorption of direct sound and sound reflected from the ceiling; this creates high acoustic performance; pendant fitting with MITA circle 240 acoustic suspended (LUMINAIRE or BLIND SUSPENSION)