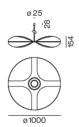

## **Physical**

diameter 1000 mm | height 154 mm

3.5 kg

 $A coustic element \ made \ of \ high \ quality, self-supporting, at \ least \ 50\% \ recycled \ PET \ felt \ with \ sound \ absorbing$ properties; in different moldings; constructed of two layers; choice of square, round or octagonal design; suitable for single or group installation; high quality visual and tactile surface; acoustically effective cavities; large sound absorbing surface; absorption of direct sound and sound reflected from the ceiling; this creates high acoustic performance; pendant fitting with MITA circle 240 acoustic suspended (LUMINAIRE or BLIND SUSPENSION)

## **Product drawing**