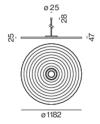

## **NEVA** disc 800

091-321110B



| roject / Type |  |
|---------------|--|
| lotes         |  |

Notes

Count / Date



#### General

anthracite

fire resistance class: B-s2, d0

#### **Physical**

diameter 800 mm | height 25 mm

# Installation instructions



Acoustic element made of high quality, self-supporting, at least 50% recycled PET felt with sound absorbing properties; round design; high quality visual and tactile surface with embossed pattern; absorption of direct sound and sound reflected from the ceiling; this creates high acoustic performance; pendant fitting with MITA circle 240 acoustic suspended (LUMINAIRE or BLIND SUSPENSION)

### **Product drawing**