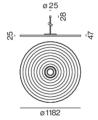

## **NEVA** disc 800

091-321110B



| Pro | iect | / | Туре |
|-----|------|---|------|
| 110 | Ject | / | Type |

Notes

Count / Date



#### General

anthracite

fire resistance class: B-s2, d0

#### **Physical**

diameter 800 mm | height 25 mm

# Installation instructions



Acoustic element made of high quality, self-supporting, at least 50% recycled PET felt with sound absorbing properties; round design; high quality visual and tactile surface with embossed pattern; absorption of direct sound and sound reflected from the ceiling; this creates high acoustic performance; pendant fitting with MITA circle 240 acoustic suspended (LUMINAIRE or BLIND SUSPENSION)

### **Product drawing**