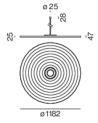

## **NEVA** disc 1200

091-321210B



| Dro | ject    | / T.  | ma |
|-----|---------|-------|----|
| 10  | I C C L | / I y | he |

Notes

Count / Date



#### General

anthracite

fire resistance class: B-s2, d0

#### **Physical**

diameter 1200 mm | height 25 mm

# Installation instructions



Acoustic element made of high quality, self-supporting, at least 50% recycled PET felt with sound absorbing properties; round design; high quality visual and tactile surface with embossed pattern; absorption of direct sound and sound reflected from the ceiling; this creates high acoustic performance; pendant fitting with MITA circle 240 acoustic suspended (LUMINAIRE or BLIND SUSPENSION)

### **Product drawing**