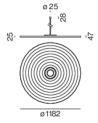

## **NEVA** disc 1200

091-321210B



Project / Type

Notes

Count / Date



#### General

anthracite

fire resistance class: B-s2, d0

#### **Physical**

diameter 1200 mm | height 25 mm

# Installation instructions



Acoustic element made of high quality, self-supporting, at least 50 % recycled PET felt with sound absorbing properties; round design; high quality visual and tactile surface with embossed pattern; absorption of direct sound and sound reflected from the ceiling; this creates high acoustic performance; pendant fitting with MITA circle 240 acoustic suspended (LUMINAIRE or BLIND SUSPENSION)

### **Product drawing**