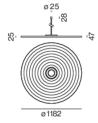

## **NEVA** disc 1200

091-321210D



|--|

Notes

Count / Date



#### General

marble grey

fire resistance class: B-s1, d0

#### **Physical**

diameter 1200 mm | height 25 mm

6.2 kg

# Installation instructions



Acoustic element made of high quality, self-supporting, at least 50% recycled PET felt with sound absorbing properties; round design; high quality visual and tactile surface with embossed pattern; absorption of direct sound and sound reflected from the ceiling; this creates high acoustic performance; pendant fitting with MITA circle 240 acoustic suspended (LUMINAIRE or BLIND SUSPENSION)

### **Product drawing**