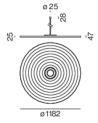

### **Product drawing**

#### **Physical**

diameter 1200 mm | height 25 mm

6.2 kg