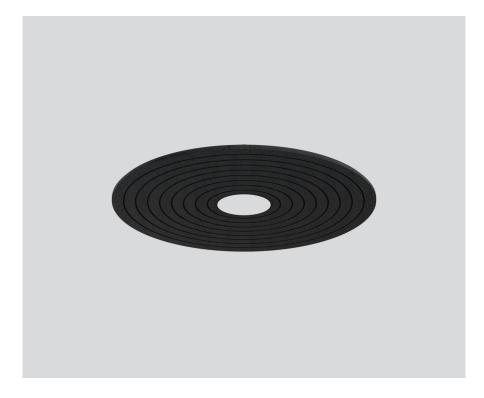

#### General

black

fire resistance class: B-s2, d0

#### **Physical**

diameter 1200 mm | height 25 mm

# Installation instructions

Acoustic element made of high quality, self-supporting, at least 50% recycled PET felt with sound absorbing properties; round design; high quality visual and tactile surface with embossed pattern; absorption of direct sound and sound reflected from the ceiling; this creates high acoustic performance; pendant fitting with MITA circle 240 acoustic suspended (LUMINAIRE or BLIND SUSPENSION)