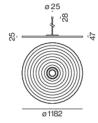

## **NEVA** disc 1200

091-321210L



Project / Type

Notes

Count / Date



#### General

black

fire resistance class: B-s2, d0

#### **Physical**

diameter 1200 mm | height 25 mm

# Installation instructions



Acoustic element made of high quality, self-supporting, at least 50% recycled PET felt with sound absorbing properties; round design; high quality visual and tactile surface with embossed pattern; absorption of direct sound and sound reflected from the ceiling; this creates high acoustic performance; pendant fitting with MITA circle 240 acoustic suspended (LUMINAIRE or BLIND SUSPENSION)

### **Product drawing**