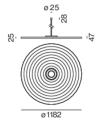

### **Product drawing**

#### **Physical**

diameter 1200 mm | height 25 mm

5.7 kg