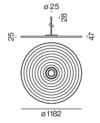

### **Product drawing**

#### **Physical**

diameter 1200 mm | height 25 mm

5.7 kg