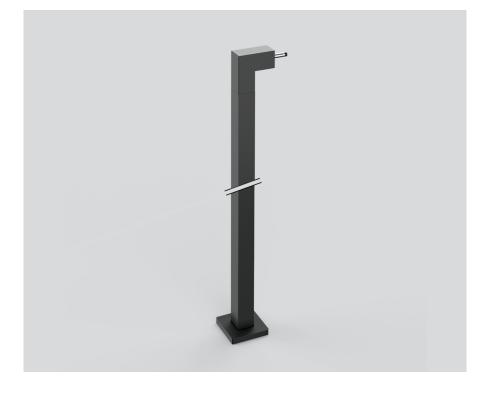

## **MOUNTING POLE L**

011-9128218

Project / Type

Notes

Count / Date

## **General** mechanical | 200 black | RAL 9021 <sup>1</sup>

Physical

length 200 mm | width 100 mm

<sup>1</sup>RAL code

**Product drawing** 

['011-9128218'] The technical data represent rated values for an ambient temperature of 25°C. The data values for the luminous flux are initially subject to a tolerance of +/- 10%, those for the electrical connected load are initially subject to a tolerance of +/- 10%, and those for the colour temperature are initially subject to a tolerance of +/- 150 K. No liability is assumed for typographical or printing errors. The general terms and conditions of XAL GmbH apply. © XAL GmbH · Auer-Welsbach-Gasse 36 · 8055 Graz · Austria · www.xal.com