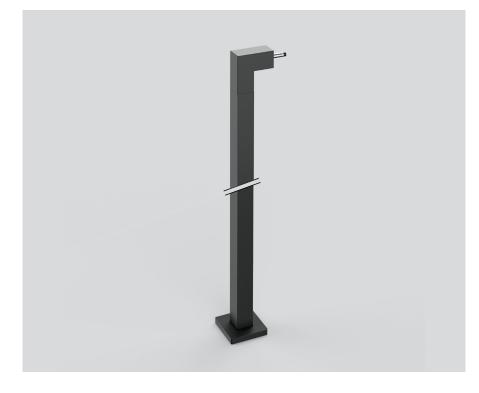

## **MOUNTING POLE L**

011-9128238

Project / Type

Notes

Count / Date

## General feeder / mechanical | 200 tar black | RAL 9021 <sup>1</sup>

ai Diack | NAL 9021

Physical length 200 mm | width 100 mm

<sup>1</sup>RAL code

**Product drawing** 

['011-9128238'] The technical data represent rated values for an ambient temperature of 25°C. The data values for the luminous flux are initially subject to a tolerance of +/- 10%, those for the electrical connected load are initially subject to a tolerance of +/- 10%, and those for the colour temperature are initially subject to a tolerance of +/- 10%. No liability is assumed for typographical or printing errors. The general terms and conditions of XAL GmbH apply. © XAL GmbH · Auer-Welsbach-Gasse 36 · 8055 Graz · Austria · www.xal.com