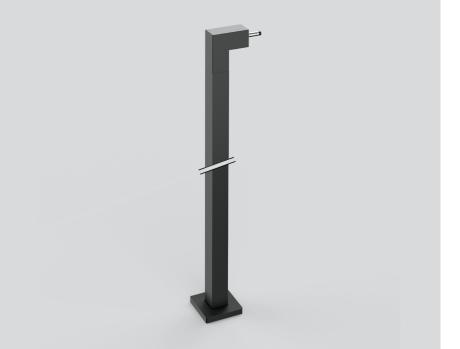

## **MOUNTING POLE L**

011-9128318

Project / Type

Notes

Count / Date

## General

mechanical | 300 black | RAL 9021 <sup>1</sup>

Physical

length 300 mm | width 100 mm

<sup>1</sup> RAL code