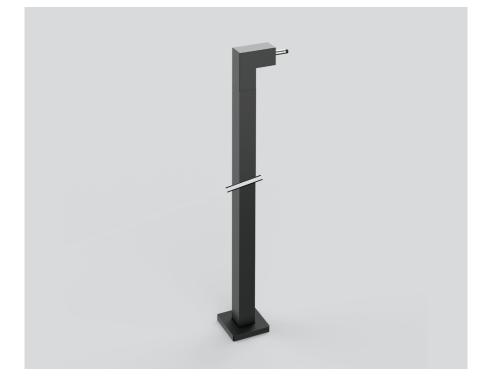

## **MOUNTING POLE L**

011-9125138

Project / Type

Notes

Count / Date

## General feeder / mechanical | 180 black | RAL 9021 <sup>1</sup>

Physical

length 180 mm | width 50 mm

<sup>1</sup> RAL code

**Product drawing** 

['011-9125138'] The technical data represent rated values for an ambient temperature of 25°C. The data values for the luminous flux are initially subject to a tolerance of +/- 10%, those for the electrical connected load are initially subject to a tolerance of +/- 10%, and those for the colour temperature are initially subject to a tolerance of +/- 150 K. No liability is assumed for typographical or printing errors. The general terms and conditions of XAL GmbH apply. © XAL GmbH · Auer-Welsbach-Gasse 36 · 8055 Graz · Austria · www.xal.com