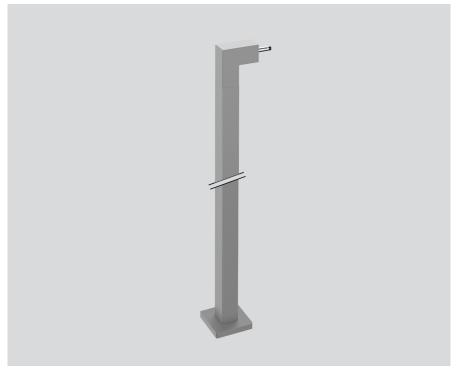

## **MOUNTING POLE L**

011-9126216

Project / Type

Notes

Count / Date

## General

mechanical | 200 white aluminium | RAL 9006 <sup>1</sup>

Physical

length 200 mm | width 85 mm

<sup>1</sup> RAL code