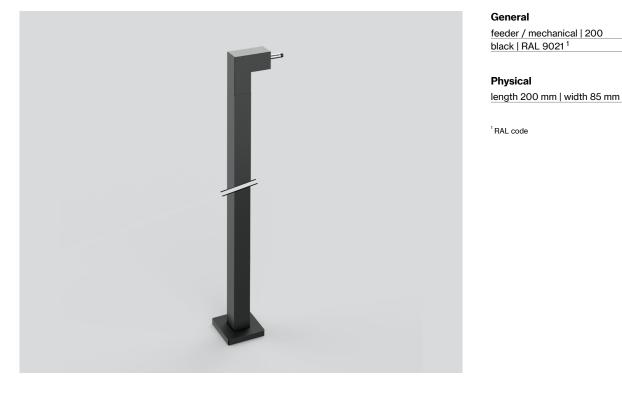

## **MOUNTING POLE L**

011-9126238

Project / Type

Notes

Count / Date

**Product drawing** 

['011-9126238'] The technical data represent rated values for an ambient temperature of 25°C. The data values for the luminous flux are initially subject to a tolerance of +/- 10%, those for the electrical connected load are initially subject to a tolerance of +/- 10%, and those for the colour temperature are initially subject to a tolerance of +/- 10%. No liability is assumed for typographical or printing errors. The general terms and conditions of XAL GmbH apply. © XAL GmbH · Auer-Welsbach-Gasse 36 · 8055 Graz · Austria · www.xal.com