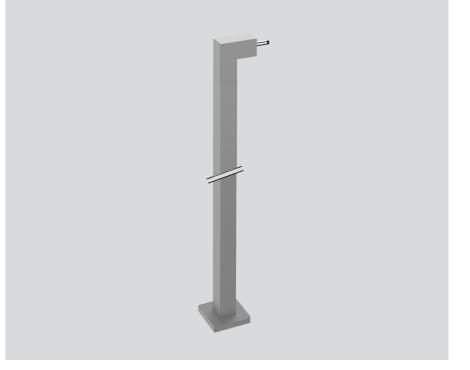

## **MOUNTING POLE L**

011-9126316

Project / Type

Notes

Count / Date

## General

mechanical | 300 white aluminium | RAL 9006 <sup>1</sup>

Physical

length 300 mm | width 85 mm

<sup>1</sup> RAL code