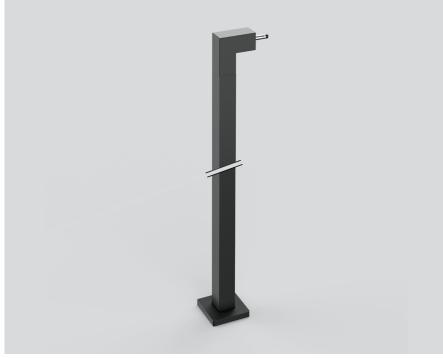

## **MOUNTING POLE L**

011-9127118

Project / Type

Notes

Count / Date

## **General** mechanical | 180 black | RAL 9021 <sup>1</sup>

Physical length 180 mm | width 95 mm

<sup>1</sup>RAL code

**Product drawing** 

['011-9127118'] The technical data represent rated values for an ambient temperature of 25°C. The data values for the luminous flux are initially subject to a tolerance of +/- 10%, those for the electrical connected load are initially subject to a tolerance of +/- 10%, and those for the colour temperature are initially subject to a tolerance of +/- 150 K. No liability is assumed for typographical or printing errors. The general terms and conditions of XAL GmbH apply. © XAL GmbH · Auer-Welsbach-Gasse 36 · 8055 Graz · Austria · www.xal.com