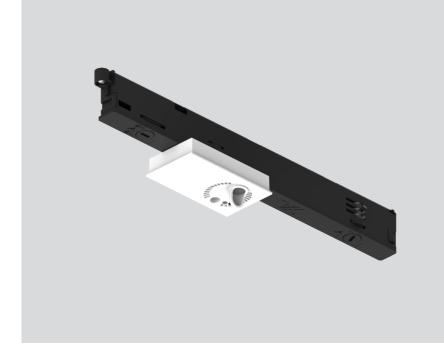

## Physical

length 260 mm | width 43 mm | height 46 mm

<sup>1</sup> RAL code

Installation instructions

Sensor inset; SENSE (brightness, presence, temperature, humidity, air quality and noise level sensor); for lighting systems; surface traffic white; inset can be installed flexibly and without tools; flush with profile system; degree of protection IP20; PC3; 9.5-22.5V; DALI-2 control;

## **Product drawing**