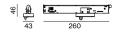

## Physical

length 260 mm | width 43 mm | height 46 mm

<sup>1</sup> RAL code

Installation instructions

Sensor inset; SENSE (brightness, presence, temperature, humidity, air quality and noise level sensor); for lighting systems; surface traffic white; inset can be installed flexibly and without tools; flush with profile system; degree of protection IP20; PC3; 9.5-22.5V; DALI-2 control;

## **Product drawing**