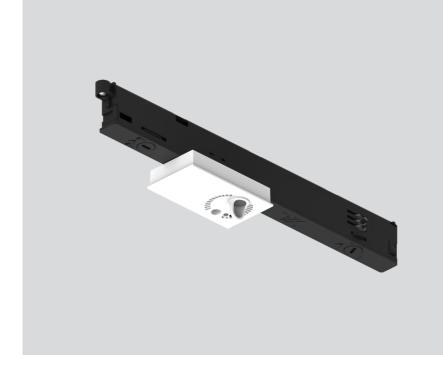

SENSE SENSOR

086-5218127



Project / Type

Notes Count / Date

## General

| brightness, presence, temperature, sound pressure, humidity, CO2 |
|------------------------------------------------------------------|
| traffic white   RAL 9016 <sup>1</sup>                            |
| IP20                                                             |

## Electrical

DALI-2 PC3 | 9.5-22.5V

## Physical

length 260 mm | width 43 mm | height 46 mm

<sup>1</sup> RAL code

Installation instructions





Sensor inset; SENSE (brightness, presence, temperature, humidity, air quality and noise level sensor); for lighting systems; surface traffic white; inset can be installed flexibly and without tools; flush with profile system; degree of protection IP20; PC3; 9.5-22.5V; DALI-2 control;

## **Product drawing**