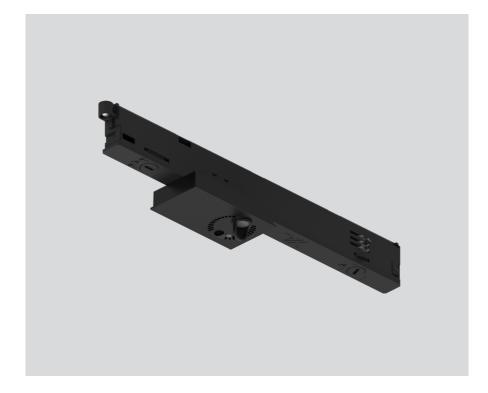

# **SENSE SENSOR**

MOVE IT PRO 086-5218128

Project / Type

Notes

Count / Date

 $\langle \overline{\mathbf{m}} \rangle$ 

#### General

brightness, presence, temperature, sound pressure, humidity, CO2

jet black | RAL 9005 1

IP20

## **Electrical**

DALI-2

PC3 | 9.5-22.5V

#### **Physical**

length 260 mm | width 43 mm | height 46 mm

<sup>1</sup>RAL code

# Installation instructions

Sensor inset; SENSE (brightness, presence, temperature, humidity, air quality and noise level sensor); for lighting systems; surface jet black; inset can be installed flexibly and without tools; flush with profile system; degree of protection IP20; PC3; 9.5-22.5V; DALI-2 control;