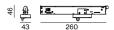

#### **Physical**

length 260 mm | width 43 mm | height 46 mm

<sup>1</sup>RAL code

## **Product drawing**