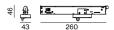

# **Physical**

length 260 mm | width 43 mm | height 46 mm

<sup>1</sup>RAL code

## **Product drawing**