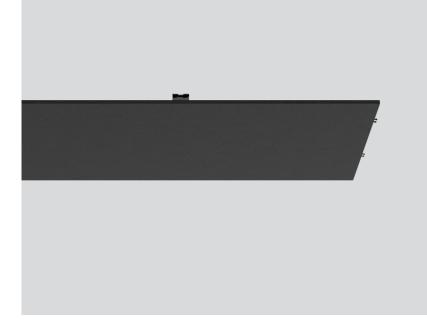

# Installation instructions

Acoustic element made of high quality, self-supporting PET felt with sound absorbing properties, consisting of at least 50 % post-consumer recycled PET; rectangular design; high quality visual and tactile surface, anthracite; colour may deviate; high acoustic performance; for insertion into MOVE IT 45 set track medium;