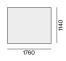

#### Physical

length 1760 mm | width 1140 mm | height 25 mm cable length 1500 mm

## **Product drawing**