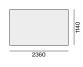

#### Physical

length 2360 mm | width 1140 mm | height 25 mm cable length 1500 mm

### **Product drawing**