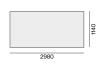

#### Physical

length 2980 mm | width 1140 mm | height 25 mm cable length 1500 mm

## **Product drawing**