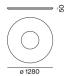

#### **Physical**

diameter 1280 mm | height 50 mm

11.5 kg

### **Product drawing**

<sup>&</sup>lt;sup>1</sup> Acoustic data calculations based on SONIC ACOUSTIC ABSORBER ring 1280, cavity 180cm