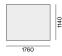

#### **Physical**

length 1760 mm | width 1140 mm | height 25 mm cable length 1500 mm