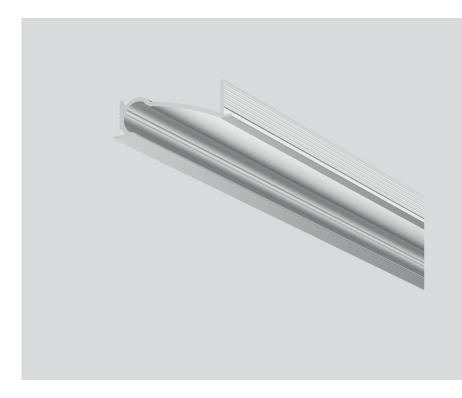

### **Product drawing**

۲

['011-9102306'] The technical data represent rated values for an ambient temperature of 25°C. The data values for the luminous flux are initially subject to a tolerance of +/- 10%, those for the electrical connected load are initially subject to a tolerance of +/- 10%, and those for the colour temperature are initially subject to a tolerance of +/- 150 K. No liability is assumed for typographical or printing errors. The general terms and conditions of XAL GmbH apply. © XAL GmbH · Auer-Welsbach-Gasse 36 · 8055 Graz · Austria · www.xal.com