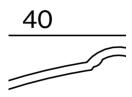

#### Physical

length 430 mm | width 40 mm | height 11 mm 0.04 kg

### **Product drawing**

۲

['011-9102306'] The technical data represent rated values for an ambient temperature of 25°C. The data values for the luminous flux are initially subject to a tolerance of +/- 10%, those for the electrical connected load are initially subject to a tolerance of +/- 10%, and those for the colour temperature are initially subject to a tolerance of +/- 150 K. No liability is assumed for typographical or printing errors. The general terms and conditions of XAL GmbH apply. © XAL GmbH · Auer-Welsbach-Gasse 36 · 8055 Graz · Austria · www.xal.com