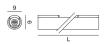

## Physical

diameter 9 mm | height 400 mm 0.05 kg

<sup>1</sup> RAL code

## **Product drawing**

['011-9109306'] The technical data represent rated values for an ambient temperature of 25°C. The data values for the luminous flux are initially subject to a tolerance of +/- 10%, those for the electrical connected load are initially subject to a tolerance of +/- 10%, and those for the colour temperature are initially subject to a tolerance of +/- 10%. And those for the colour temperature are initially subject to a tolerance of +/- 10%. The general terms and conditions of XAL GmbH apply. © XAL GmbH · Auer-Welsbach-Gasse 36 · 8055 Graz · Austria · www.xal.com