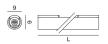

## **Product drawing**

['011-9109306'] The technical data represent rated values for an ambient temperature of 25°C. The data values for the luminous flux are initially subject to a tolerance of +/- 10%, and those for the electrical connected load are initially subject to a tolerance of +/- 10%, and those for the colour temperature are initially subject to a tolerance of +/- 10%, and those for the colour temperature are initially subject to a tolerance of +/- 10%. No liability is assumed for typographical or printing errors. The general terms and conditions of XAL GmbH apply. © XAL GmbH · Auer-Welsbach-Gasse 36 · 8055 Graz · Austria · www.xal.com

**BLIND INSET** 011-9109306

Project / Type

Notes Count / Date

General

white aluminium | RAL 9006<sup>1</sup>

Physical

diameter 9 mm | height 400 mm 0.05 kg

<sup>1</sup> RAL code