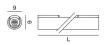

## **Product drawing**

['011-9109406'] The technical data represent rated values for an ambient temperature of 25°C. The data values for the luminous flux are initially subject to a tolerance of +/- 10%, those for the electrical connected load are initially subject to a tolerance of +/- 10%, and those for the colour temperature are initially subject to a tolerance of +/- 150 K. No liability is assumed for typographical or printing errors. The general terms and conditions of XAL GmbH apply. © XAL GmbH · Auer-Welsbach-Gasse 36 · 8055 Graz · Austria · www.xal.com

**BLIND INSET** 011-9109406

Project / Type

Notes

Count / Date

General white aluminium | RAL 9006<sup>1</sup>

**Physical** diameter 9 mm | height 600 mm

<sup>1</sup>RAL code