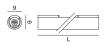

## **Product drawing**

['011-9109406'] The technical data represent rated values for an ambient temperature of 25°C. The data values for the luminous flux are initially subject to a tolerance of +/- 10%, those for the electrical connected load are initially subject to a tolerance of +/- 10%, and those for the colour temperature are initially subject to a tolerance of +/- 10%. No liability is assumed for typographical or printing errors. The general terms and conditions of XAL GmbH apply. © XAL GmbH · Auer-Welsbach-Gasse 36 · 8055 Graz · Austria · www.xal.com

**BLIND INSET** 011-9109406

Project / Type

Notes

Count / Date

General white aluminium | RAL 9006<sup>1</sup>

Physical diameter 9 mm | height 600 mm

<sup>1</sup>RAL code