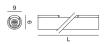

## **Product drawing**

['011-9109508'] The technical data represent rated values for an ambient temperature of 25°C. The data values for the luminous flux are initially subject to a tolerance of +/- 10%, those for the electrical connected load are initially subject to a tolerance of +/- 10%, and those for the colour temperature are initially subject to a tolerance of +/- 150 K. No liability is assumed for typographical or printing errors. The general terms and conditions of XAL GmbH apply. © XAL GmbH · Auer-Welsbach-Gasse 36 · 8055 Graz · Austria · www.xal.com

**BLIND INSET** 011-9109508

Project / Type

Notes

Count / Date

**General** black | RAL 9021 <sup>1</sup>

Physical diameter 9 mm | height 800 mm

<sup>1</sup>RAL code