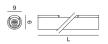

## **Product drawing**

['011-9109606'] The technical data represent rated values for an ambient temperature of 25°C. The data values for the luminous flux are initially subject to a tolerance of +/- 10%, those for the electrical connected load are initially subject to a tolerance of +/- 10%, and those for the colour temperature are initially subject to a tolerance of +/- 150 K. No liability is assumed for typographical or printing errors. The general terms and conditions of XAL GmbH apply. © XAL GmbH · Auer-Welsbach-Gasse 36 · 8055 Graz · Austria · www.xal.com

**BLIND INSET** 011-9109606

Project / Type

Notes Count / Date

**General** white aluminium | RAL 9006<sup>1</sup>

**Physical** diameter 9 mm | height 1000 mm

<sup>1</sup>RAL code