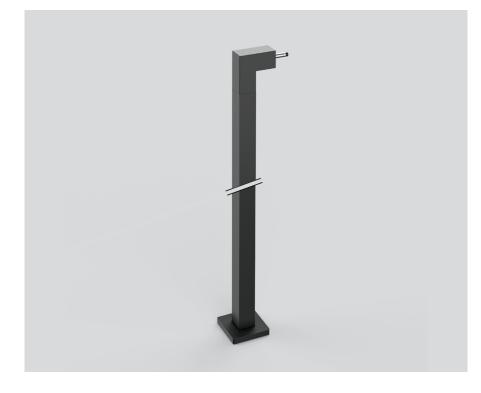

## **MOUNTING** POLE L

011-9121118

Project / Type

Notes Count / Date

## General

mechanical | 180 black | RAL 9021 <sup>1</sup>

Physical

length 180 mm | width 20 mm 0.2 kg

<sup>1</sup> RAL code

**Product drawing** 

['011-9121118'] The technical data represent rated values for an ambient temperature of 25°C. The data values for the luminous flux are initially subject to a tolerance of +/- 10%, those for the electrical connected load are initially subject to a tolerance of +/- 10%, and those for the colour temperature are initially subject to a tolerance of +/- 150 K. No liability is assumed for typographical or printing errors. The general terms and conditions of XAL GmbH apply. © XAL GmbH · Auer-Welsbach-Gasse 36 · 8055 Graz · Austria · www.xal.com