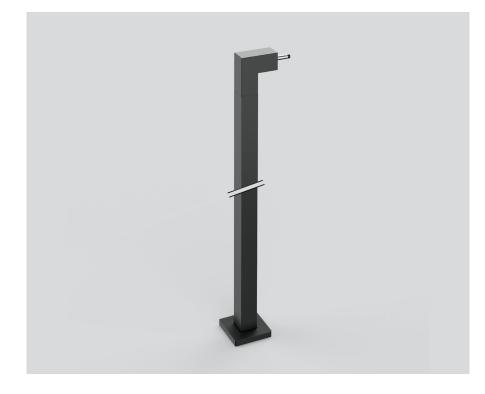

## **MOUNTING POLE L**

011-9121238

Project / Type

Notes

Count / Date

## General

feeder / mechanical | 200 tar black | RAL 9021 <sup>1</sup>

Physical

length 200 mm | width 20 mm 0.11 kg

<sup>1</sup> RAL code

**Product drawing** 

['011-9121238'] The technical data represent rated values for an ambient temperature of 25°C. The data values for the luminous flux are initially subject to a tolerance of +/- 10%, those for the electrical connected load are initially subject to a tolerance of +/- 10%, and those for the colour temperature are initially subject to a tolerance of +/- 150 K. No liability is assumed for typographical or printing errors. The general terms and conditions of XAL GmbH apply. © XAL GmbH · Auer-Welsbach-Gasse 36 · 8055 Graz · Austria · www.xal.com