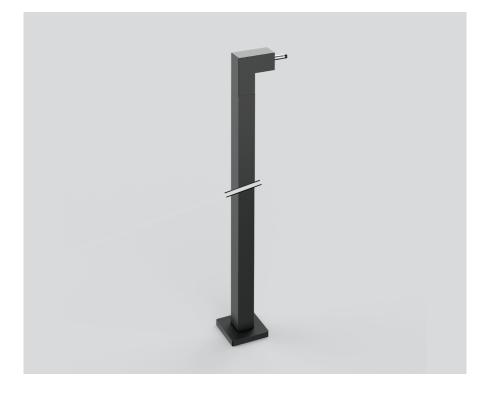

## **MOUNTING** POLEL

011-9121318

Project / Type

Notes

Count / Date

## General mechanical | 300 black | RAL 9021 <sup>1</sup>

Physical

length 300 mm | width 20 mm 0.05 kg

<sup>1</sup> RAL code

**Product drawing** 

['011-9121318'] The technical data represent rated values for an ambient temperature of 25°C. The data values for the luminous flux are initially subject to a tolerance of +/- 10%, those for the electrical connected load are initially subject to a tolerance of +/- 10%, and those for the colour temperature are initially subject to a tolerance of +/- 150 K. No liability is assumed for typographical or printing errors. The general terms and conditions of XAL GmbH apply. © XAL GmbH · Auer-Welsbach-Gasse 36 · 8055 Graz · Austria · www.xal.com