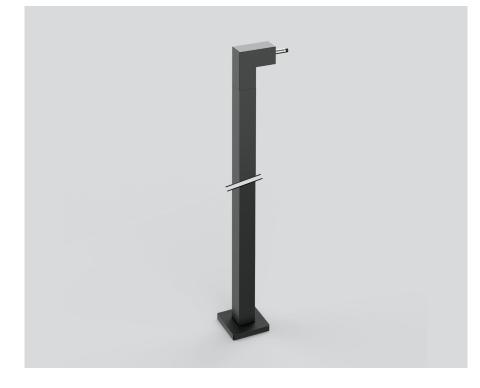

## **MOUNTING POLE L**

011-9121338

Project / Type

Notes

Count / Date

## General

feeder / mechanical | 300 tar black | RAL 9021 <sup>1</sup>

Physical

length 300 mm | width 20 mm 0.06 kg

<sup>1</sup> RAL code

**Product drawing** 

['011-9121338'] The technical data represent rated values for an ambient temperature of 25°C. The data values for the luminous flux are initially subject to a tolerance of +/- 10%, those for the electrical connected load are initially subject to a tolerance of +/- 10%, and those for the colour temperature are initially subject to a tolerance of +/- 150 K. No liability is assumed for typographical or printing errors. The general terms and conditions of XAL GmbH apply. © XAL GmbH · Auer-Welsbach-Gasse 36 · 8055 Graz · Austria · www.xal.com